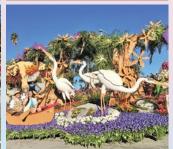

### AFTER-PARADE FLOAT VIEWING

A Showcase of Floats is a unique opportunity for the public to step up close and see for themselves the majestic beauty and splendor of the floral floats. Viewing will be from about 1pm to 4pm and don't forget your camera! After every Rose Parade, the floral masterpieces are parked along Sierra Madre and Washington Boulevards in Pasadena and exhibited for visitors to walk by and see in close detail the design and workmanship that goes into these floats. Visitors are able to walk almost within arm's reach of the floats and appreciate for themselves the creativity and the imagination of the floral displays. This has been a Pasadena tradition for over 100 years. As an added enjoyment, there are demonstrations of the animated floats. These hydraulic floats will entertain you with their funny and clever movements. Of course, parade personnel will be on hand to answer your many questions. Please come and enjoy the beauty and imagination of these floral creations. Park closes at 5:00pm. \$50 - Adult or Child.