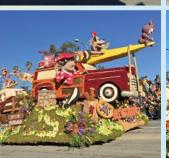

### AFTER-PARADE FLOAT VIEWING

A Showcase of Floats is a unique opportunity for the public to step up close and see for themselves the majestic beauty and splendor of the floral floats. Viewing will be from about 1pm to 4pm and don't forget your camera! After every Rose Parade, the floral masterpieces are parked along Sierra Madre and Washington Boulevards in Pasadena and exhibited for visitors to walk by and see in close detail the design and workmanship that goes into these floats. Visitors are able to walk almost within arm's reach of the floats and appreciate for themselves the creativity and the imagination of the floral displays. This has been a Pasadena tradition for over 100 years. As an added enjoyment, there are demonstrations of the animated floats. These hydraulic floats will entertain you with their funny and clever movements. Of course, parade personnel will be on hand to answer your many questions. Please come and enjoy the beauty and imagination of these floral creations. Park closes at 5:00pm. \$50 - Adult or Child.