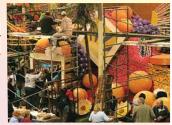

### AFTER-PARADE FLOAT VIEWING

A Showcase of Floats is a unique opportunity for the public to step up close and see for themselves the majestic beauty and splendor of the floral floats. Viewing will be from about 1pm to 4pm and don't forget your camera! After every Rose Parade, the floral masterpieces are parked along Sierra Madre and Washington Boulevards in Pasadena and exhibited for visitors to walk by and see in close detail the design and workmanship that goes into these floats. Visitors are able to walk almost within arm's reach of the floats and appreciate for themselves the creativity and the imagination of the floral displays. This has been a Pasadena tradition for over 100 years. As an added enjoyment, there are demonstrations of the animated floats. These hydraulic floats will entertain you with their funny and clever movements. Of course, parade personnel will be on hand to answer your many questions. Please come and enjoy the beauty and imagination of these floral creations. Park closes at 5:00pm. \$50 - Adult or Child.