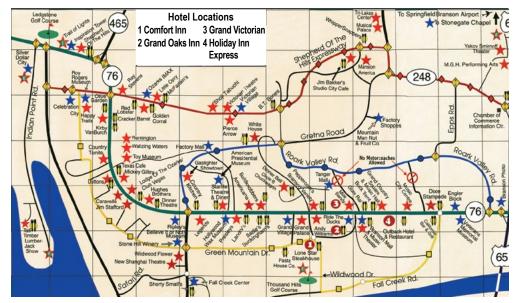

#### 7 NIGHTS - Plan 7B

- Includes 7 nights hotel & tax, plus these **Activity Group Selections:**
- Six from Group I Five from Group II

**COMFORT INN** 

**GRAND OAKS** 

GRAND VICTORIAN

HOLIDAY INN EXPRESS

| RATES PER PERSON | DATES and SEASC      | 2 NTS |       |     | 3 NTS |     |     | 4 NTS |     |     | 7 NTS |      |      | EXT. NTS |     |     |     |
|------------------|----------------------|-------|-------|-----|-------|-----|-----|-------|-----|-----|-------|------|------|----------|-----|-----|-----|
| HOTEL            | CODE                 | E     | SGL   | DBL | TPL   | SGL | DBL | TPL   | SGL | DBL | TPL   | SGL  | DBL  | TPL      | SGL | DBL | TPL |
| COMFORT INN      | 3/1-6/1, 8/14-9/1    | L     | \$475 | 359 | 329   | 739 | 565 | 515   | 919 | 699 | 629   | 1455 | 1069 | 939      | 130 | 65  | 50  |
|                  | 6/2-8/13, 9/2-12/15  | Н     | 505   | 369 | 335   | 785 | 585 | 529   | 985 | 719 | 645   | 1565 | 1095 | 975      | 156 | 78  | 56  |
| GRAND            | 3/1-5/31             | L     | 385   | 295 | 289   | 609 | 489 | 465   | 759 | 595 | 575   | 1185 | 899  | 859      | 94  | 47  | 37  |
| OAKS             | 6/1-12/15            | Н     | 419   | 319 | 305   | 659 | 505 | 489   | 819 | 629 | 595   | 1275 | 965  | 899      | 114 | 57  | 41  |
| GRAND            | 3/1-5/25, 8/13-8/31  | L     | 445   | 339 | 299   | 709 | 545 | 495   | 899 | 679 | 599   | 1419 | 999  | 895      | 124 | 62  | 48  |
| VICTORIAN        | 5/26-8/12, 9/1-12/15 | Н     | 499   | 399 | 335   | 795 | 589 | 535   | 995 | 699 | 629   | 1589 | 1099 | 965      | 150 | 75  | 53  |
| HOLIDAY INN      | 3/1-3/14             | L     | 465   | 349 | 319   | 729 | 555 | 505   | 909 | 689 | 619   | 1435 | 1049 | 919      | 94  | 47  | 38  |
| EXPRESS          | 3/15-12/15           | Н     | 525   | 389 | 355   | 805 | 599 | 549   | 999 | 739 | 665   | 1585 | 1115 | 995      | 108 | 54  | 42  |