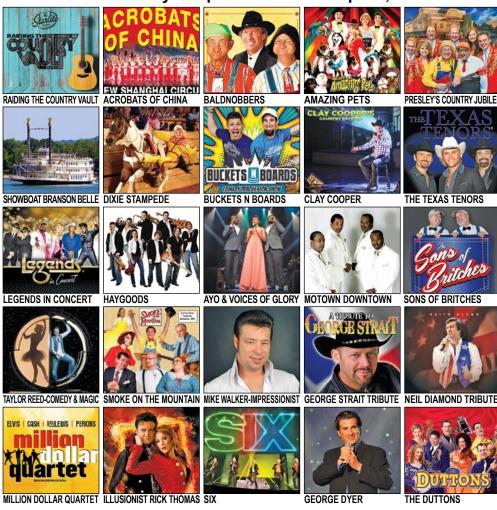

# **Great Branson Entertainment**

These are just some of the nearly 100 shows we offer. Visit us at www.cityescapes.com for a complete, current list.

Plus more great Tribute Shows: ABBA, John Denver, Beatles, Elvis, Frankie Valli & the Four Seasons, Credence Clearwater, Journey, Eagles...and lots of spectacular Christmas Shows!

\*NOTE: Performers appearances are always subject to change and based on availability. Shows may close at any time. New shows open during the year and are available on request. Nominal surcharges may apply for some shows due to price differences. Other shows, not shown, available on request. Show cancellations are not refundable.